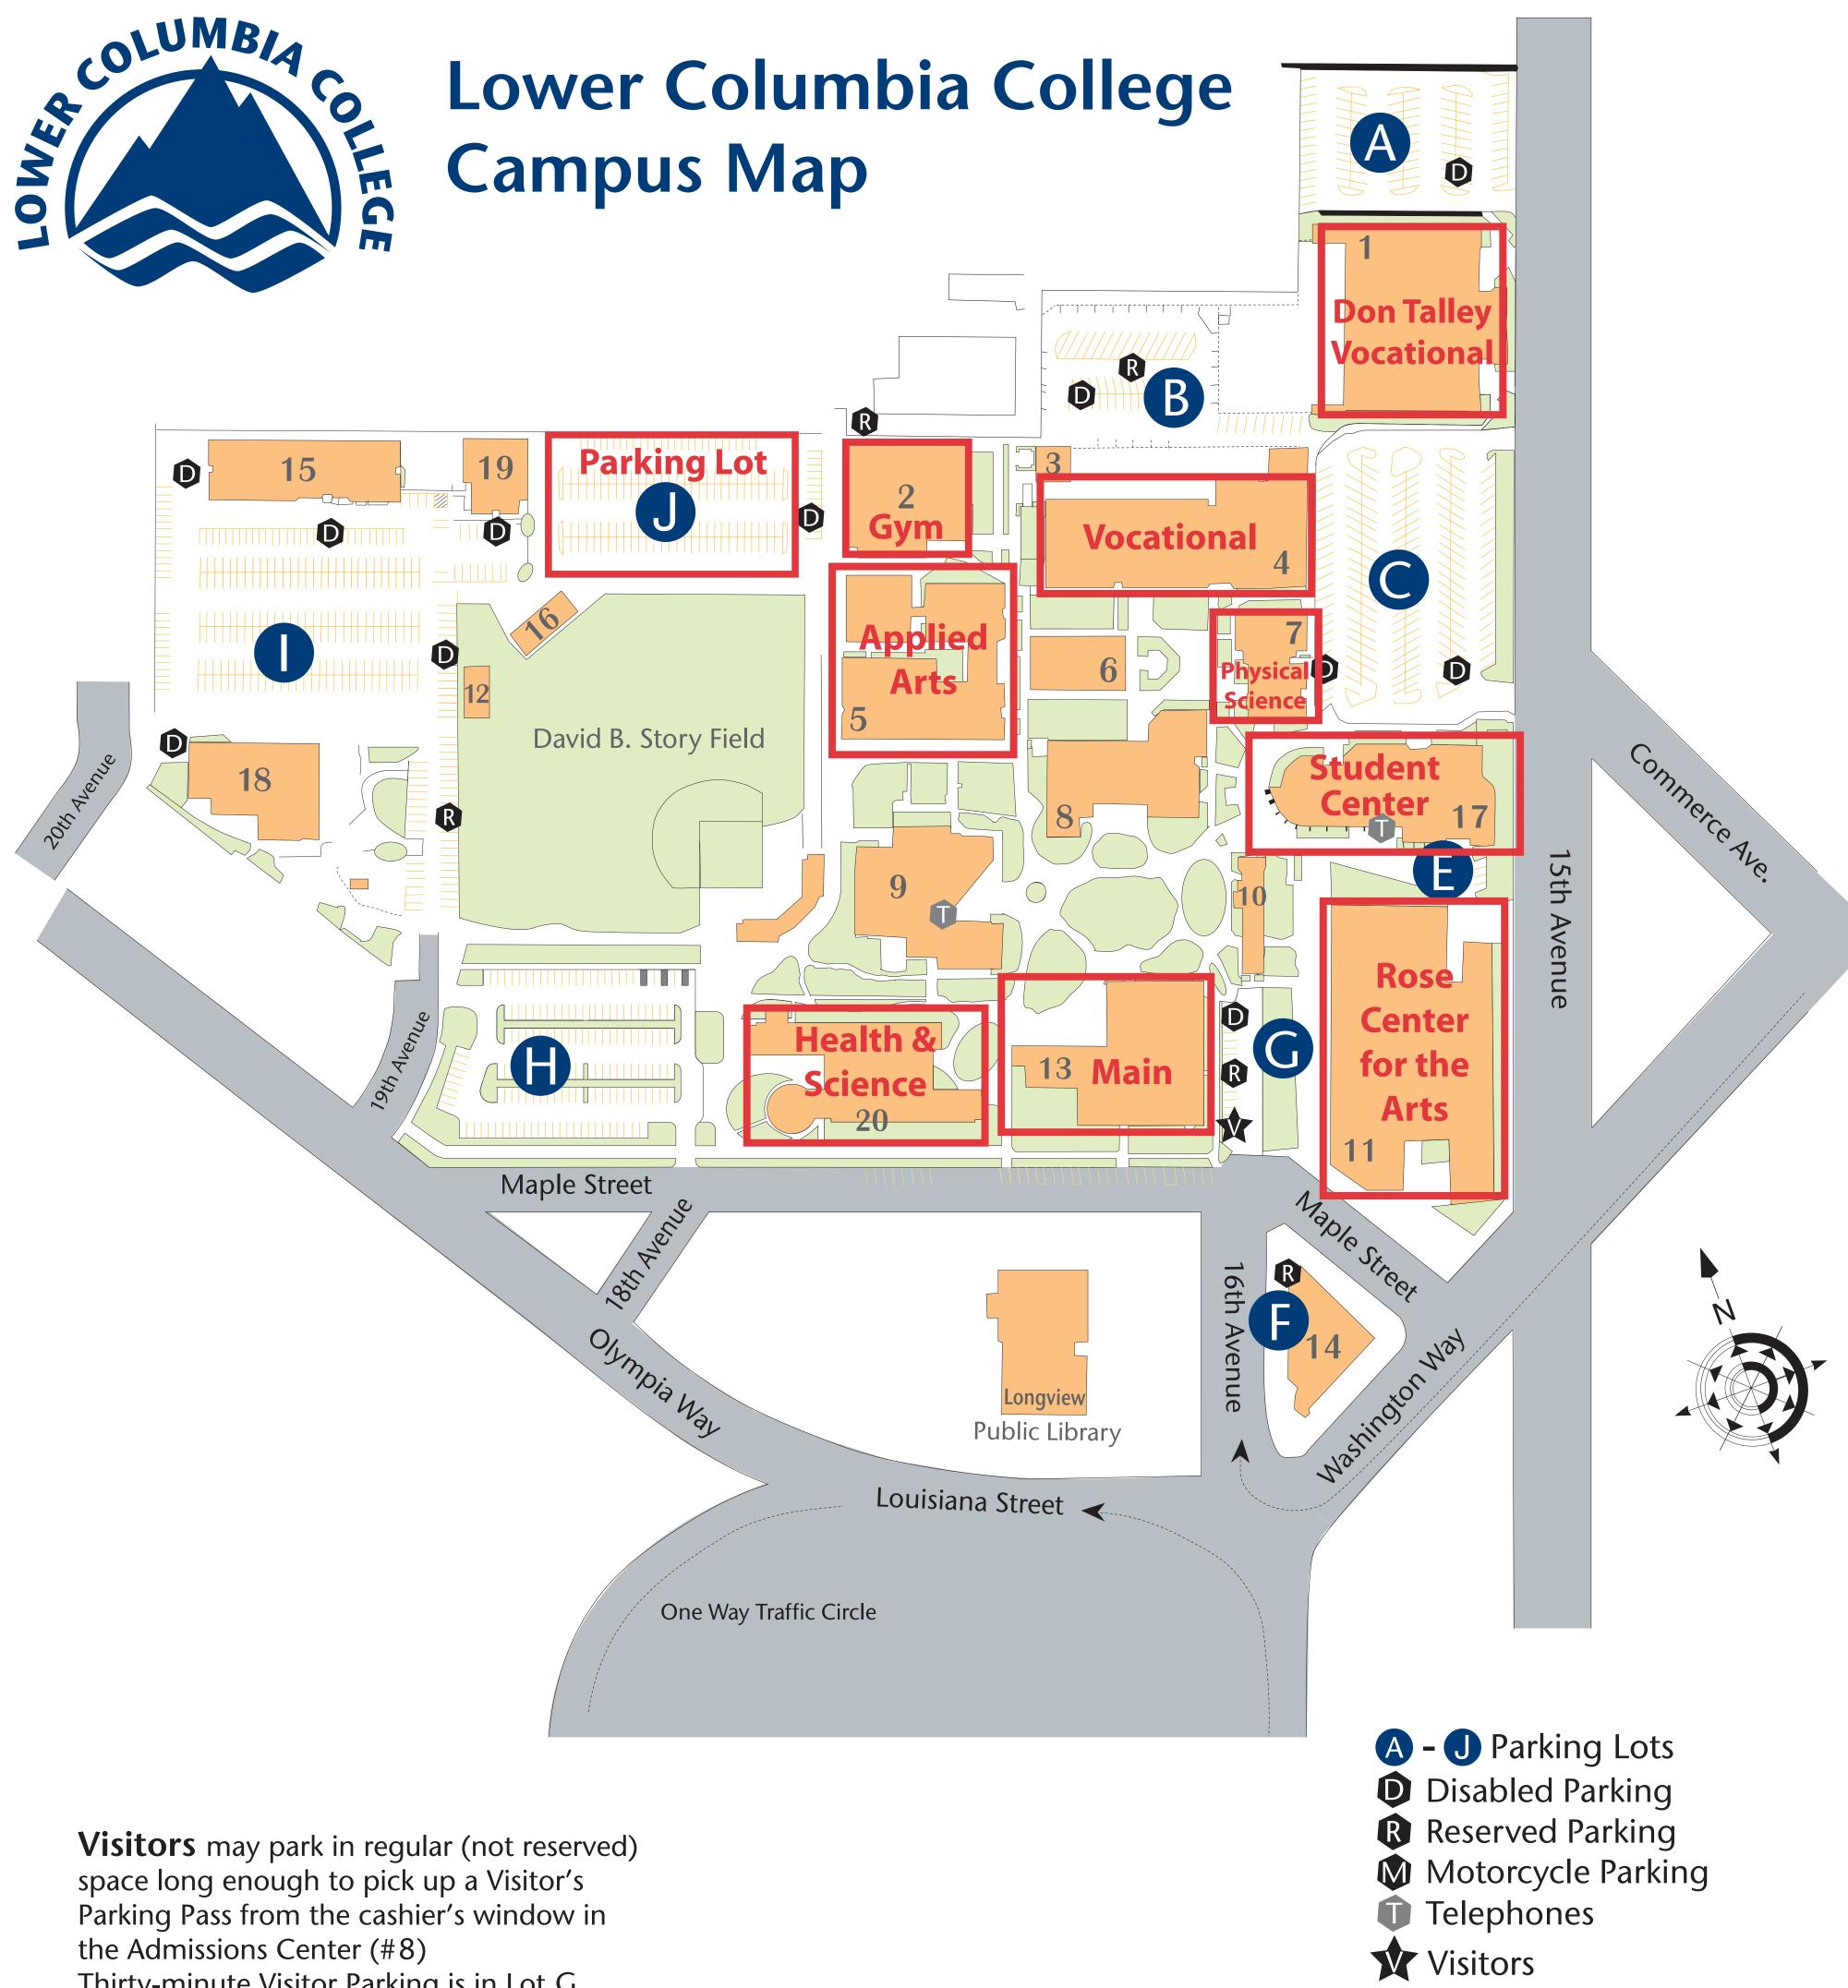

Thirty-minute Visitor Parking is in Lot G

- 1. Don Talley Building (DTV)
- 2. Myklebust Gymnasium (GYM)
- 3. Steam Plant (SPL)
- 4. Vocational Building (VOC)
- 5. Applied Arts Building (AAR)
- **6.** Science Building (SCI)
- 7. Physical Science Center (PSC)
- 8. Admissions Center (ADC)
- 9. Library Alan Thompson (LIB) Regional University Center
- 10. Instructional Office Building (IOB)
- 11. Rose Center for the Arts (RCA)
- **12.** International Center (INC)
- 13. Main Building (MAN)

- **14.** Administration Building (ADM)
- **15.** Head Start/ Home & Family Life Center (HFL)
- **16.** Batting Barn (BTB)
- 17. Student Center (STC)
- 18. Campus Services Building (CMS)
- 19. Head Start East Building (HSE)
- **20.** Health and Science Building (HSC)